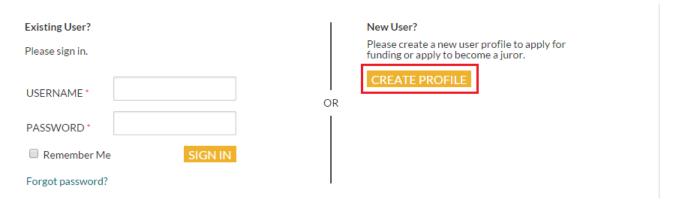

To begin, click on the Sign In button located in the top right corner of the FACTOR website.

Then, click on the Create Profile button.

You will be prompted to enter an email address. The email address that you enter will be your username whenever you log in to factor.ca. Click on the Check Email button to ensure that this email address has not already been registered in our system.